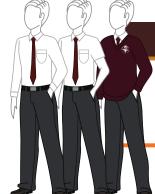

#### **GRADE 1-5**

- Grey (or Charcoal for Grade 5) pants with black belt Maroon Tie · White oxford shirt (short- or long-sleeve)

#### **GRADE 6-8**

- · Charcoal pants with black belt
- · White oxford shirt (short- or long-sleeve)
- . Tie (or bowtie) of choice that matches the uniform
  - Maroon school blazer with school logo