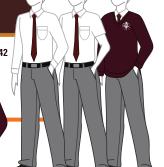

#### **GRADE 1-5**

- Grey (or Charcoal for Grade 5) pants with black belt Maroon Tie · White oxford shirt (short- or long-sleeve)

#### **GRADE 6-8**

- · Charcoal pants with black belt
- · White oxford shirt (short- or long-sleeve)
- . Tie (or bowtie) of choice that matches the uniform
  - Maroon school blazer with school logo