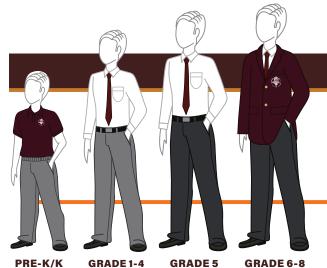

### PRE-K & KINDERGARTEN | WORN ALL YEAR

SS POLO - \$18 (MAROON)

PERF. POLO - \$24

SWEATER VEST - \$28

CARDIGAN - \$34 (MAROON)

(WHITE)

SS SHIRT- \$18-\$21 LS SHIRT- \$19-\$22 (WHITE)

(GREY)

(MAROON)

(MAROON)

PANTS-\$22-\$28 TIE - \$10 V-NECKSWEATER-\$36-\$40 SWEATER VEST-\$28-\$33 CARDIGAN - \$38-\$42 (MAROON)

(MAROON)

### GRADE 5 - GRADE 8 | WORN YEAR-ROUND

SS SHIRT- \$18-21 LS SHIRT- \$19-\$22 FLANNEL PANTS- \$35 TIE - \$10 V-NECK SWEATER - \$36-\$40 SWEATER VEST - \$28-\$33 CARDIGAN - \$38-\$42 (WHITE) (WHITE) (CHARCOAL) (MAROON) (MAROON) (MAROON) (MAROON)