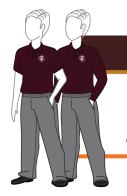

# FORMAL UNIFORM | MASS, SPECIAL OCCASIONS, ETC.

Grey pull-on pants with Maroon polo (short- or long-sleeve)