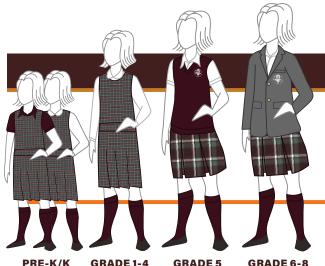

## PRE-K & KINDERGARTEN

SS/LS POLO - \$18/\$22

PERF. POLO - \$24 SS/LS BLOUSE - \$13/\$15

JUMPER - \$45

V-NECK - \$36

VEST - \$28

CARDIGAN - \$34

## GRADE 1- GRADE 4 | WORN YEAR-ROUND

SS BLOUSE - \$13-\$15

LS BLOUSE- \$15-\$18

JUMPER - \$45-\$49

PANTS-\$23-\$27

V-NECK - \$36-\$40

VEST - \$28-\$33

CARDIGAN - \$38-\$42

#### GRADE 5 - GRADE 8 | **WORN YEAR-ROUND**

SS OXFORD - \$18-\$21

LS OXFORD - \$19-\$22

SKIRT - \$40-\$42

WARM WEATHER | WORN APRIL 1 - OCTOBER 31

POLO - \$18-\$22

POLO\* - \$18-\$22

PERF. POLO - \$24-\$26