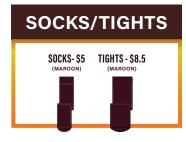

### **SOCKS NOTES**

- Plain, white ankle socks may be worn during the Warm Weather (Pre-K/K girls may wear white ankle socks year-round)
- Socks should cover the entire ankle. Peds, sports socks or socks that do not cover the ankle are unacceptable
- Girls may only wear maroon knee-high socks or tights in the winter November 1st - April 1st