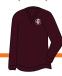

## GYM UNIFORM | UNISEX SIZING

If students have mass on a gym day, they wear their gym uniform with pants.

SWEATSHIRT - \$18-\$20 (MAROON)

LS TEE - \$10-\$11 (MAROON)

SS TEE - \$8-\$9 (MAROON)

**SWEATPANTS - \$18-\$20** (MAROON)