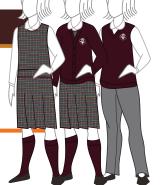

## FORMAL UNIFORM | MASS, SPECIAL OCCASIONS, ETC.

#### PRE-K/KINDERGARTEN

- Plaid jumper with Maroon polo or White peter-pan blouse (short- or long-sleeve)
  - Maroon knee-highs or tights

#### **GRADE 1-4**

- Plaid jumper with White peter-pan blouse (short- or long-sleeve)
  - Maroon knee-highs or tights

- Plaid skirt with White oxford (short- or long-sleeve)
- Maroon sweater (Vest, Pullover, or Cardigan) with school logo
  - Maroon knee-highs or tights

#### **GRADE 6-8**

- Plaid skirt with White oxford shirt (short- or long-sleeve)
  - · Maroon knee-highs or tights
  - Grev school blazer with school logo
- Maroon sweater may be worn under the blazer but is not required
- If the blazer is removed, a Maroon sweater must be worn over the oxford