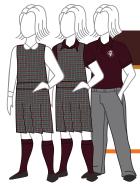

## FORMAL UNIFORM | MASS, SPECIAL OCCASIONS, ETC.

#### PRE-K/KINDERGARTEN

- Plaid jumper with Maroon polo or White peter-pan blouse (short- or long-sleeve)
  - Maroon knee-highs or tights

#### **GRADE 1-4**

- Plaid jumper with White peter-pan blouse (short- or long-sleeve)
  - Maroon knee-highs or tights

- Plaid skirt with White oxford (short- or long-sleeve)
- Maroon sweater (Vest, Pullover, or Cardigan) with school logo
  - Maroon knee-highs or tights

#### **GRADE 6-8**

- Plaid skirt with White oxford shirt (short- or long-sleeve)
  - · Maroon knee-highs or tights
  - Grev school blazer with school logo
- Maroon sweater may be worn under the blazer but is not required
- If the blazer is removed, a Maroon sweater must be worn over the oxford