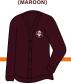

#### **GRADE 6-8**

- Plaid skirt with White oxford shirt (short- or long-sleeve)
  - · Maroon knee-highs or tights
  - Grev school blazer with school logo
- Maroon sweater may be worn under the blazer but is not required
- If the blazer is removed, a Maroon sweater must be worn over the oxford

### **GRADE 5-8 UNIFORM NOTES**

- The plaid skirt is worn by Grades 5-8 girls and must be hemmed to the knee
- Girls wear white oxfords (short- or long-sleeve)
- ALL SHIRTS ARE TO BE TUCKED IN!
- White oxfords must be worn with a maroon sweater (vest, pullover, or cardigan)
- A maroon or grey polo shirt may be worn as a Warm Weather option from 4/1 to 10/31
- Plaid accessories (incl. necktie) are optional