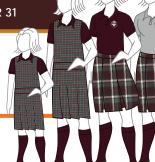

## FORMAL UNIFORM | MASS, SPECIAL OCCASIONS, ETC.

#### PRE-K/KINDERGARTEN

- Plaid jumper with Maroon polo or White peter-pan blouse (short- or long-sleeve)
  - Maroon knee-highs or tights

#### **GRADE 1-4**

- Plaid jumper with White peter-pan blouse (short- or long-sleeve)
  - Maroon knee-highs or tights

- Plaid skirt with White oxford (short- or long-sleeve)
- Maroon sweater (Vest, Pullover, or Cardigan) with school logo
  - Maroon knee-highs or tights

#### **GRADE 6-8**

- Plaid skirt with White oxford shirt (short- or long-sleeve)
  - · Maroon knee-highs or tights
  - Grev school blazer with school logo
- Maroon sweater may be worn under the blazer but is not required
- If the blazer is removed, a Maroon sweater must be worn over the oxford