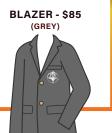

#### **GRADE 6-8**

- Plaid skirt with White oxford shirt (short- or long-sleeve)
  - · Maroon knee-highs or tights
  - Grev school blazer with school logo
- Maroon sweater may be worn under the blazer but is not required
- If the blazer is removed, a Maroon sweater must be worn over the oxford