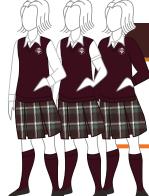

#### **GRADE 6-8**

- Plaid skirt with White oxford shirt (short- or long-sleeve)
  - · Maroon knee-highs or tights
  - Grev school blazer with school logo
- Maroon sweater may be worn under the blazer but is not required
- If the blazer is removed, a Maroon sweater must be worn over the oxford

### **GRADE 5-8 UNIFORM NOTES**

- The plaid skirt is worn by Grades 5-8 girls and must be hemmed to the knee
- Girls wear white oxfords (short- or long-sleeve)
- ALL SHIRTS ARE TO BE TUCKED IN!
- White oxfords must be worn with a maroon sweater (vest, pullover, or cardigan)
- A maroon or grey polo shirt may be worn as a Warm Weather option from 4/1 to 10/31
- Plaid accessories (incl. necktie) are optional